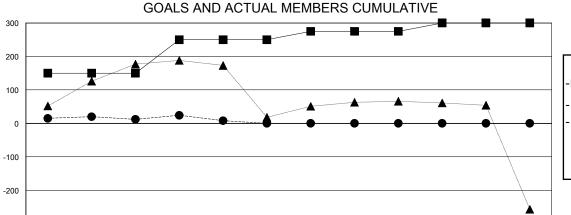

## District 3231A3

GMT: LOCATION INDIA GMT CA

| Clubs                 |               |           |               | Members               |                       |                         |                                                    |
|-----------------------|---------------|-----------|---------------|-----------------------|-----------------------|-------------------------|----------------------------------------------------|
| RESULTS FOR 2024-2025 |               |           |               | RESULTS FOR 2024-2025 |                       |                         |                                                    |
| QUARTER               | NEW CLUB GOAL | NEW CLUBS | DROPPED CLUBS | QUARTER MEMBI         | ER GROWTH NET<br>GOAL | MEMBER GROWTH<br>ACTUAL | DROPPED<br>MEMBERS ACTUAL<br>(including transfers) |
| JULY/AUG/SEPT         | 7             | 0         | 3             | JULY/AUG/SEPT         | 150                   | 184                     | 144                                                |
| OCT/NOV/DEC           | 0             | 0         | 0             | OCT/NOV/DEC           | 100                   | 42                      | 44                                                 |
| JAN/FEB/MAR           | 2             | 0         | 0             | JAN/FEB/MAR           | 25                    | 0                       | 0                                                  |
| APR/MAY/JUNE          | 1             | 0         | 0             | APR/MAY/JUNE          | 25                    | 0                       | 0                                                  |

DEC

JAN

Results as of: 11/30/2024

● - MEMBER GROWTH ACTUAL

- ▲ - LAST YEAR MEMBERSHIP ACTUAL

| DROPPED CLUBS: 3 |     |
|------------------|-----|
| DROPPED MEMBERS  |     |
| DECEASED         | 8   |
| CLUB CANCELLED   | 0   |
| OTHER            | 178 |
| TOTAL            | 186 |

AUG

SEPT

OCT

NOV

| 51 CLUBS OF 127 ADDED 1 OR MORE | GENDER DISTRIBUTION             |                                  |   |  |
|---------------------------------|---------------------------------|----------------------------------|---|--|
| NEW MEMBERS                     | MALE<br>FEMALE                  | 3,009 (62.47%)<br>1,808 (37.53%) |   |  |
| CLICK HERE FOR CUMULATIVE       | TOTAL FAMILY UNIT MEMBERS       |                                  | 0 |  |
| MEMBERSHIP DATA                 | FAMILY MEMBERS PAYING HALF DUES |                                  |   |  |

MAY

JUNE

APR

MAR

JULY

FEB