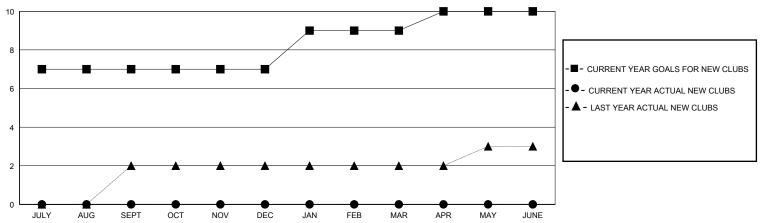

## District 3231A3

GMT: LOCATION INDIA GMT CA

| Clubs                 |               |           |               | Members               |                       |                         |                                                    |
|-----------------------|---------------|-----------|---------------|-----------------------|-----------------------|-------------------------|----------------------------------------------------|
| RESULTS FOR 2024-2025 |               |           |               | RESULTS FOR 2024-2025 |                       |                         |                                                    |
| QUARTER               | NEW CLUB GOAL | NEW CLUBS | DROPPED CLUBS | QUARTER MEMBI         | ER GROWTH NET<br>GOAL | MEMBER GROWTH<br>ACTUAL | DROPPED<br>MEMBERS ACTUAL<br>(including transfers) |
| JULY/AUG/SEPT         | 7             | 0         | 3             | JULY/AUG/SEPT         | 150                   | 184                     | 144                                                |
| OCT/NOV/DEC           | 0             | 0         | 0             | OCT/NOV/DEC           | 100                   | 42                      | 44                                                 |
| JAN/FEB/MAR           | 2             | 0         | 0             | JAN/FEB/MAR           | 25                    | 0                       | 0                                                  |
| APR/MAY/JUNE          | 1             | 0         | 0             | APR/MAY/JUNE          | 25                    | 0                       | 0                                                  |

DEC

JAN

Results as of: 11/30/2024

● - MEMBER GROWTH ACTUAL

- ▲ - LAST YEAR MEMBERSHIP ACTUAL

| DROPPED CLUBS: 3 |     |
|------------------|-----|
| DROPPED MEMBERS  |     |
| DECEASED         | 8   |
| CLUB CANCELLED   | 0   |
| OTHER            | 178 |
| TOTAL            | 186 |

AUG

SEPT

OCT

NOV

| 51 CLUBS OF 127 ADDED 1 OR MORE | GENDER DISTRIBUTION             |                                  |   |  |
|---------------------------------|---------------------------------|----------------------------------|---|--|
| NEW MEMBERS                     | MALE<br>FEMALE                  | 3,009 (62.47%)<br>1,808 (37.53%) |   |  |
| CLICK HERE FOR CUMULATIVE       | TOTAL FAMILY UNIT MEMBERS       |                                  | 0 |  |
| MEMBERSHIP DATA                 | FAMILY MEMBERS PAYING HALF DUES |                                  |   |  |

MAY

JUNE

APR

MAR

JULY

FEB